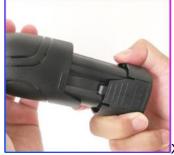

#### 16. Correct installation of cartridges:

①Insert the cartridge into the machine. Note that the

cartridge nozzle is aligned with the slot;

② Clasp upper plate;

Set up the print content and prepare to print;