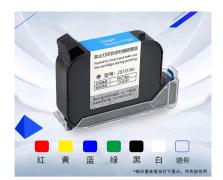

\*This coder suitable for all kinds of plane materials, such as: wood, carton, plastic, metal, stone, stainless steel, woven bags and so on;

\*Seven color ink cartridges optional, ink box with red, yellow, blue, green, black, white, invisible seven colors, change colors only need to replace ink cartridges, no need to change machines to meet your diverse needs;