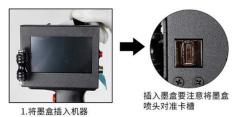

#### 16. Correct installation of cartridges:

①Insert the cartridge into the machine. Note that the

cartridge nozzle is aligned with the slot;

② Clasp upper plate;

Set up the print content and prepare to print;

3.设置好喷印内容,准备打码

\* When the machine is not in use, be sure to remove the ink box and put it in the clip to save it!