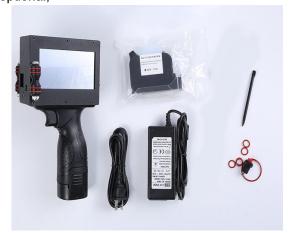

#### 14. Product and accessories:

# No. Part name: 1. Charging hole 2. Power switch 3. **USB** Interface 4. Cartridge holder 5. Encoder 6. Operational interface 7. Photoelectric interface Synchronous wheel 8. 9. Print button 10. Battery 11. Printing handle