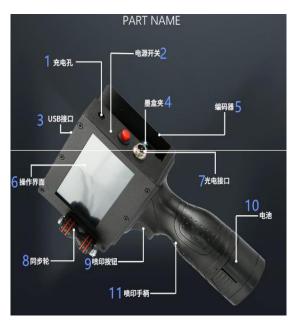

#### 13.Part name:

#### 14. Product and accessories:

# No. Part name: 1. Charging hole 2. Power switch 3. **USB** Interface 4. Cartridge holder 5. Encoder 6. Operational interface 7. Photoelectric interface Synchronous wheel 8. 9. Print button 10. Battery 11. Printing handle