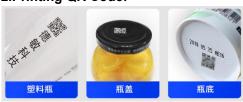

\*This coder suitable for all kinds of plane materials, such as: wood, carton, plastic, metal, stone, stainless steel, woven bags and so on;

\*Seven color ink cartridges optional, ink box with red, yellow, blue, green, black, white, invisible seven colors, change colors only need to replace ink cartridges, no need to change machines to meet your diverse needs;