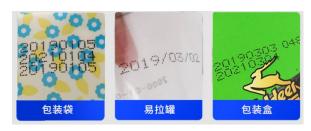

\*This coder suitable for all kinds of plane materials, such as: wood, carton, plastic, metal, stone, stainless steel, woven bags and so on;

\*Seven color ink cartridges optional, ink box with red, yellow, blue, green, black, white, invisible seven colors, change colors only need to replace ink cartridges, no need to change machines to meet your diverse needs;