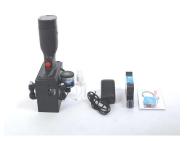

hen dry, nozzle will not plug, ink cartridges will not dry, waterproof, fire and friction resistance;

6.High clear ink cartridge nozzle, clear printing, fast printing support, high efficiency, no stop,360° free printing;

7. Clear and concise interface, a key printing code, farewell cumbersome;





USB plug, can be connected to U disk and import picture;

9. Detachable battery, independent battery, easy to charge;





Anti-slip handle, ergonomic design, easy to use;

# H&Q=High Quality



11.Hand-held / online dual-use: handheld is not tired, assembly line saves time and effort, high efficiency, assembly line photoelectric induction automatic print code, hand-held keys triggered to print one at a time;

#### 12.Machine size:



#### 13.Part name:



#### 14. Product and accessories:





# No. Part name: 1. Charging hole 2. Power switch 3. **USB** Interface 4. Cartridge holder 5. Encoder 6. Operational interface 7. Photoelectric interface Synchronous wheel 8. 9. Print button 10. Battery 11. Printing handle

# H&Q=High Quality

15. Should correct installation of batteries, incorrect installation of batteries will cause short circuit, which will lead to motherboard burning, machine damage;





Correct;

X incorrect;

#### 16. Correct installation of cartridges:



①Insert the cartridge into the machine. Note that the

cartridge nozzle is aligned with the slot;

② Clasp upper plate;

Set up the print content and prepare to print;







3.设置好喷印内容,准备打码

\* When the machine is not in use, be sure to remove the ink box and put it in the clip to save it!

# Matching Programme(