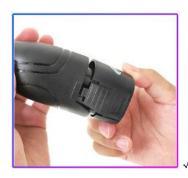

#### 16. Correct installation of cartridges:

①Insert the cartridge into the machine. Note that the

cartridge nozzle is aligned with the slot;

② Clasp upper plate;

Set up the print content and prepare to print;