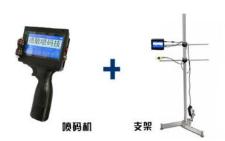

r 6. Operational interface 7. Photoelectric interface Synchronous wheel 8. 9. Print button 10. Battery 11. Printing handle

# H&Q=High Quality

15. Should correct installation of batteries, incorrect installation of batteries will cause short circuit, which will lead to motherboard burning, machine damage;





Correct;

X incorrect;

#### 16. Correct installation of cartridges:



①Insert the cartridge into the machine. Note that the

cartridge nozzle is aligned with the slot;

② Clasp upper plate;

Set up the print content and prepare to print;







3.设置好喷印内容,准备打码

\* When the machine is not in use, be sure to remove the ink box and put it in the clip to save it!

# Matching Programme(1)

# Matching Programme(2)

\*Support and conveyor belt need extra fees

\* 机器不使用时,务必将墨盒取出来放进卡夹里保存!