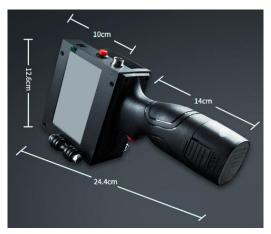

5.Import fast dry ink, that is, when print then dry, nozzle will not plug, ink cartridges will not dry, waterproof, fire and friction resistance;

6.High clear ink cartridge nozzle, clear printing, fast printing support, high efficiency, no stop,360° free printing;

7. Clear and concise interface, a key printing code, farewell cumbersome;





USB plug, can be connected to U disk and import picture;

9. Detachable battery, independent battery, easy to charge;





Anti-slip handle, ergonomic design, easy to use;

# H&Q=High Quality



11.Hand-held / online dual-use: handheld is not tired, assembly line saves time and effort, high efficiency, assembly line photoelectric induction automatic print code, hand-held keys triggered to print one at a time;

#### 12.Machine size:



#### 13.Part name:



#### 14. Product and accessories:





# No. Part name: 1. Charging hole 2. Power switch 3. **USB** Interface 4. Cartridge holder 5. Encoder 6. Operational interface 7. Photoelectric interface Synchronous wheel 8. 9. Print button 10. Battery 11. Printing handle

# H&Q=High Quality

15. Should correct installation of batteries, incorrect installation of batteries will cause short circuit, which will lead to motherboard burning, machine damage;





Correct;

X incorrect;

#### 16. Correct installation of cartridges:



①Insert the cartridge into the machine. Note that the

cartridge nozzle is aligned with the slot;

② Clasp upper plate;

Set up the print content and prepare to print;







3.设置好喷印内容,准备打码

\* When the machine is not in use, be sure to remove the ink